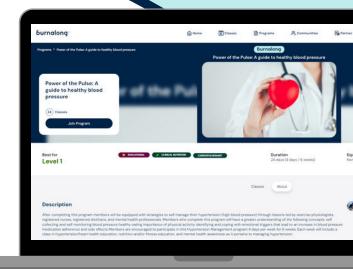

### Burnalong's

## **Health Enhancement Program**

YOUR PATH TOWARDS BETTER BLOOD PRESSURE CONTROL



# POWER OF THE PULSE: GUIDE TO HEALTHY BLOOD PRESSURE

#### Why our program is beneficial to you:

- cost-effective
- reduces hospital admissions & avoidable readmissions
- reduce health care claims
- reduce progression of hypertensive complications

#### How our program helps your members:

- improves disease knowledge
- supports better treatment adherence
- iincreased self efficacy & empowerment
- strengthens quality of care

#### Members that participate are more likely to:

- receive routine lab work
- adhere to collaboration of care between providers
- seek medication adherence support



Burnalong features over 50,000 classes led by 7,500 experienced instructors across various categories such as cardio, mindfulness, chronic condition self– management, financial wellness, and more.

Interested in discovering how our hypertension program can benefit your population?

Contact us at

info@burnalong.com

Want to try it out for yourself?

well.burnalong.com/program/775